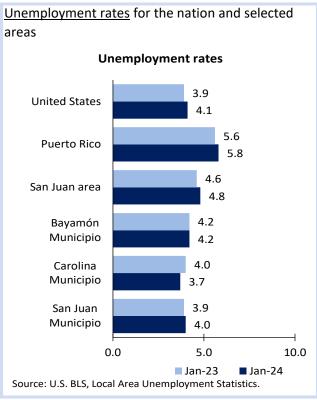

## Over-the-year changes in employment on nonfarm payrolls and employment by major industry sector

| Jan. 2024 | Change from Jan. 2023 to Jan. 2024                                              |                                                                                                                                         |
|-----------|---------------------------------------------------------------------------------|-----------------------------------------------------------------------------------------------------------------------------------------|
|           | Number                                                                          | Percent                                                                                                                                 |
| 686.4     | 16.4                                                                            | 2.4                                                                                                                                     |
| 27.1      | 1.9                                                                             | 7.5                                                                                                                                     |
| 48.0      | 0.3                                                                             | 0.6                                                                                                                                     |
| 137.5     | 3.5                                                                             | 2.6                                                                                                                                     |
| 11.9      | -1.6                                                                            | -11.9                                                                                                                                   |
| 39.6      | 0.0                                                                             | 0.0                                                                                                                                     |
| 117.4     | 0.2                                                                             | 0.2                                                                                                                                     |
| 84.1      | 2.6                                                                             | 3.2                                                                                                                                     |
| 69.6      | 6.5                                                                             | 10.3                                                                                                                                    |
| 15.4      | 0.3                                                                             | 2.0                                                                                                                                     |
| 135.8     | 2.7                                                                             | 2.0                                                                                                                                     |
|           | 686.4<br>27.1<br>48.0<br>137.5<br>11.9<br>39.6<br>117.4<br>84.1<br>69.6<br>15.4 | Jan. 2024 2023 to J<br>Number  686.4 16.4 27.1 1.9 48.0 0.3 137.5 3.5 11.9 -1.6 39.6 0.0 117.4 0.2 84.1 2.6 69.6 6.5 15.4 0.3 135.8 2.7 |