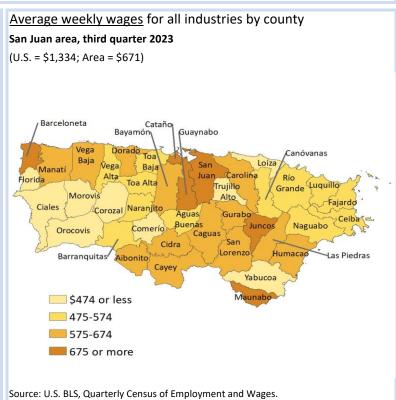

## San Juan Area Economic Summary

## Updated March 14, 2024

This summary presents a sampling of economic information for the area; supplemental data are provided for regions and the nation. Subjects include unemployment, employment, wages, prices, spending, and benefits. All data are not seasonally adjusted and some may be subject to revision. Area definitions may differ by subject. For more area summaries and geographic definitions, see www.bls.gov/regions/economic-summaries.htm.





## Over-the-year changes in employment on nonfarm payrolls and employment by major industry sector



| Jan. 2024 | Change from Jan. 2023 to Jan. 2024                                              |                                                                                                                                         |
|-----------|---------------------------------------------------------------------------------|-----------------------------------------------------------------------------------------------------------------------------------------|
|           | Number                                                                          | Percent