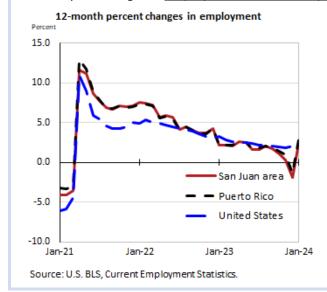

## Over-the-year changes in employment on nonfarm payrolls and employment by major industry sector

| Jan. 2024 | Change from Jan. 2023 to Jan. 2024                                              |                                                                                                                                         |
|-----------|---------------------------------------------------------------------------------|-----------------------------------------------------------------------------------------------------------------------------------------|
|           | Number                                                                          | Percent                                                                                                                                 |
| 686.4     | 16.4                                                                            | 2.4                                                                                                                                     |
| 27.1      | 1.9                                                                             | 7.5                                                                                                                                     |
| 48.0      | 0.3                                                                             | 0.6                                                                                                                                     |
| 137.5     | 3.5                                                                             | 2.6                                                                                                                                     |
| 11.9      | -1.6                                                                            | -11.9                                                                                                                                   |
| 39.6      | 0.0                                                                             | 0.0                                                                                                                                     |
| 117.4     | 0.2                                                                             | 0.2                                                                                                                                     |
| 84.1      | 2.6                                                                             | 3.2                                                                                                                                     |
| 69.6      | 6.5                                                                             | 10.3                                                                                                                                    |
| 15.4      | 0.3                                                                             | 2.0                                                                                                                                     |
| 135.8     | 2.7                                                                             | 2.0                                                                                                                                     |
|           | 686.4<br>27.1<br>48.0<br>137.5<br>11.9<br>39.6<br>117.4<br>84.1<br>69.6<br>15.4 | Jan. 2024 2023 to J<br>Number  686.4 16.4 27.1 1.9 48.0 0.3 137.5 3.5 11.9 -1.6 39.6 0.0 117.4 0.2 84.1 2.6 69.6 6.5 15.4 0.3 135.8 2.7 |