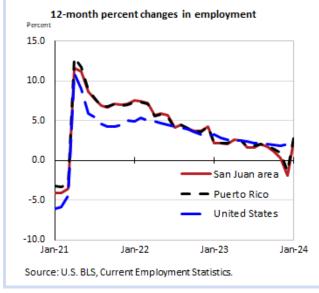

## Over-the-year changes in employment on nonfarm payrolls and employment by major industry sector

| San Juan area employment<br>(number in thousands) | Jan. 2024 | Change from Jan.<br>2023 to Jan. 2024 |         |
|---------------------------------------------------|-----------|---------------------------------------|---------|
|                                                   |           | Number                                | Percent |
| Total nonfarm                                     | 686.4     | 16.4                                  | 2.4     |
| Mining, logging, and construction                 | 27.1      | 1.9                                   | 7.5     |
| Manufacturing                                     | 48.0      | 0.3                                   | 0.6     |
| Trade, transportation, and utilities              | 137.5     | 3.5                                   | 2.6     |
| Information                                       | 11.9      | -1.6                                  | -11.9   |
| Financial activities                              | 39.6      | 0.0                                   | 0.0     |
| Professional and business services                | 117.4     | 0.2                                   | 0.2     |
| Education and health services                     | 84.1      | 2.6                                   | 3.2     |
| Leisure and hospitality                           | 69.6      | 6.5                                   | 10.3    |
| Other services                                    | 15.4      | 0.3                                   | 2.0     |
| Government                                        | 135.8     | 2.7                                   | 2.0     |