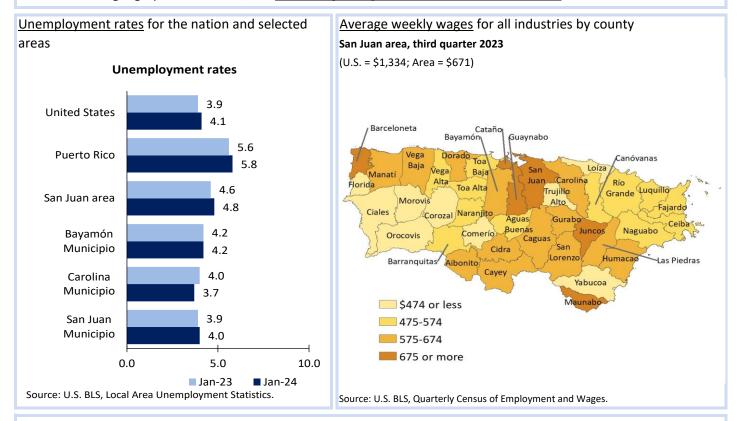

## San Juan Area Economic Summary

## Updated March 14, 2024

This summary presents a sampling of economic information for the area; supplemental data are provided for regions and the nation. Subjects include **unemployment**, **employment**, **wages**, **prices**, **spending**, and **benefits**. All data are not seasonally adjusted and some may be subject to revision. Area definitions may differ by subject. For more area summaries and geographic definitions, see <u>www.bls.gov/regions/economic-summaries.htm</u>.