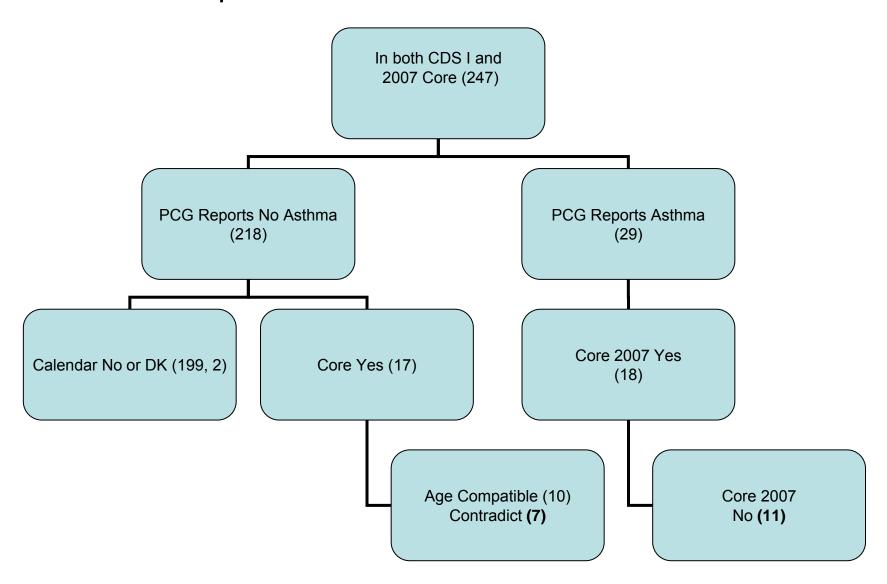

## 2007 CHILD HEALTH HISTORY CALENDAR FOR ADULTS compared with PCG REPORTS 1997 - ASTHMA