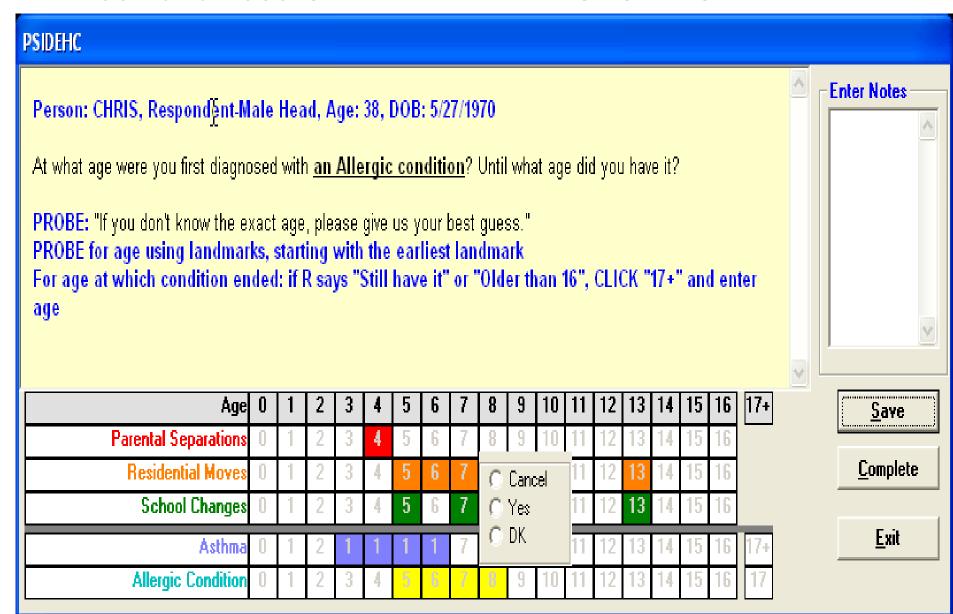

## 2007 CHILD HEALTH HISTORY CALENDAR FOR ADULTS compared with PCG REPORTS 1997 - ASTHMA

#### 2007 and 2009 CHILD HEALTH HISTORY CALENDAR

#### HEALTH HISTORY SCREENING QUESTION

Before you were 17 years old, did you have any of the following childhood diseases:

Asthma?

5. No.