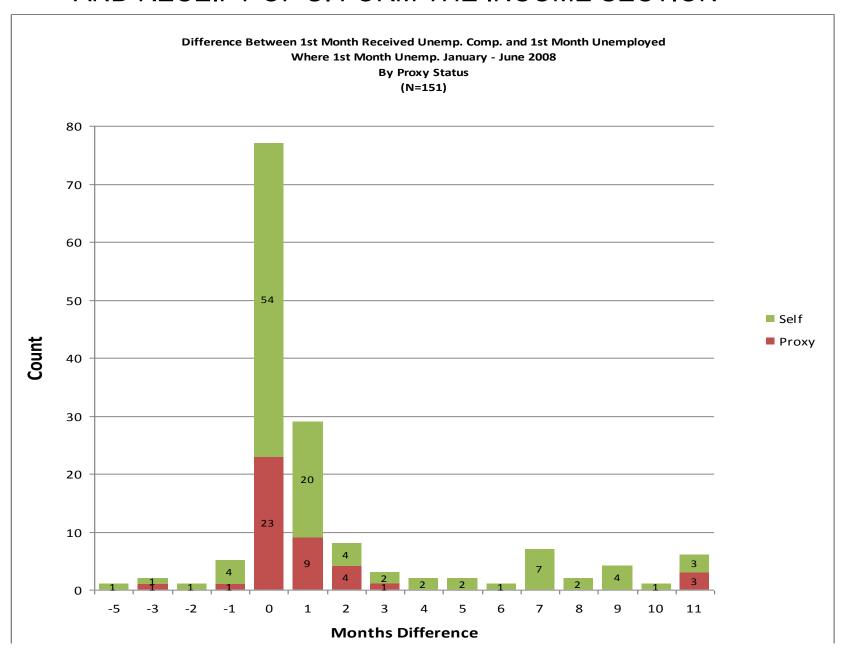

## FROM NEW 2009 EHC ALIGNMENT OF UNEPLOYMENT SPELLS AND RECEIPT OF UI FORM THE INCOME SECTION