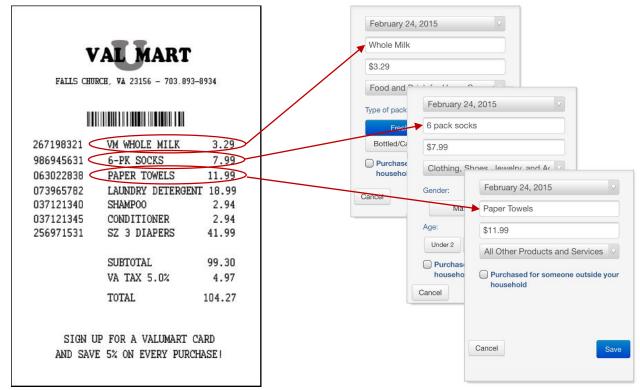

## Food and Drink Away from Home vs. All Other Categories

Something you should keep in mind when entering your expenses is that the Food and Drink Away from Home category is different from the other categories. See below for examples with entries in the Mobile version.

## **All Other Categories**

For all of the other three categories, you will enter <u>each item purchased</u> as a separate entry and enter the cost of the item without tax.

#### 2. How detailed should my descriptions be?

For Food and Drink Away from Home, briefly describe the meal (e.g. coffee, sandwich and chips, dinner at Italian restaurant). For all other expenses, including groceries, briefly describe the individual item(s) (e.g. whole milk, apples, t-shirt, necklace, book, paper towels, electric bill).