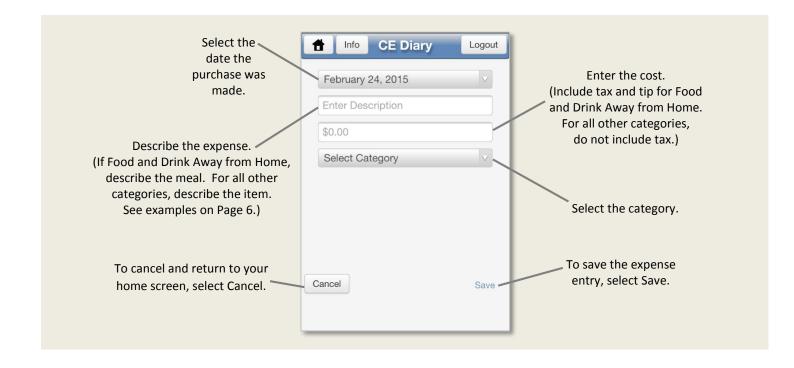

## Adding Expenses to Your CE Diary (Desktop Version)

## **Category Specific Questions**

After you select a category, additional questions specific to that category will appear for you to complete. See examples below:

#### Food and Drink Away from Home

- Select the meal type
- Indicate if alcohol was included and the cost of alcohol, if applicable

## Food and Drink for Home Consumption

- Select the type of packaging
- Check if purchased for someone outside your household as a gift or a donation.

# Clothing, Shoes, Jewelry, and Accessories

- Select the gender
- Select the age
- Check if purchased for someone outside your household as a gift or a donation.

#### All Other Products and Services

 Check if purchased for someone outside your household as a gift or a donation.

| Date              | Description | Cost                                    | Category                      |
|-------------------|-------------|-----------------------------------------|-------------------------------|
| February 24, 2015 | Coffee      | \$3.00                                  | Food and Drink Away from Home |
| Meal Type: Select | One 🔽 🗛     | cohol Included? (Select all that apply) | Cost of Alcohol: \$0.00       |
|                   |             | None Wine Beer Other                    |                               |