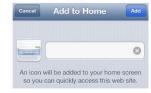

4. A number of options will appear. Tap on:

5. The next screen will suggest a default name for the shortcut. You may change this to something more descriptive such as "CE Diary" and then tap on the "Add" button on the top right.