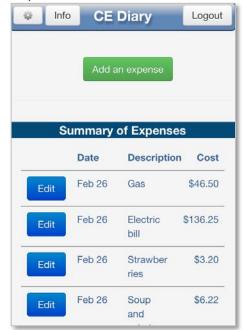

#### **Mobile Version**

To add an expense, tap on the green "Add an expense" button. After you've added an expense, you will see it listed on your home screen.

## View, Edit, or Delete an Expense

To help you find a particular entry, you can also click or tap on the column headings to sort the items.

#### **Mobile Version**

To view, edit, or delete an expense, tap on the "Edit" button next to the item on the home screen. You can then delete the entry by tapping on the red "Delete" button or you can make any changes and select "Save" or "Cancel."