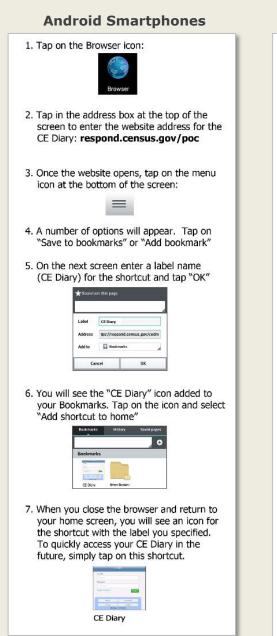

## **Adding a CE Diary Shortcut**

This will make it easier to access your diary each day as you are entering expenses. Although web browsers vary across brands and versions, the steps for creating a shortcut are usually similar.