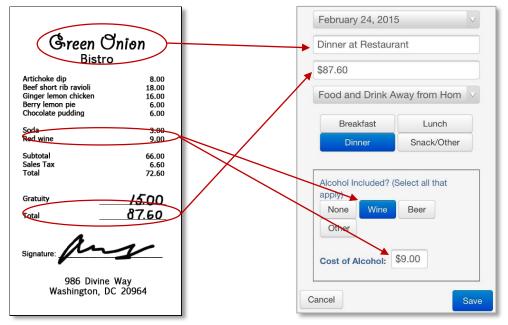

## Food and Drink Away from Home vs. All Other Categories

Something you should keep in mind when entering your expenses is that the Food and Drink Away from Home category is different from the other categories. See below for examples with entries in the Mobile version.

#### Food and Drink Away from Home

In the Food and Drink Away from Home category, you will enter the <u>entire meal/purchase</u> as one entry and enter the total cost of the meal including tax and tip.

## **All Other Categories**

For all of the other three categories, you will enter <u>each item purchased</u> as a separate entry and enter the cost of the item without tax.