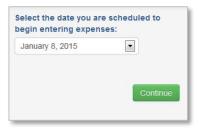

## Start Date

After the first time you log in, you will select your scheduled start date listed on the front of this user guide.