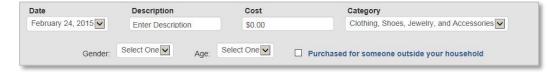

# Clothing, Shoes, Jewelry, and Accessories

- Select the gender
- Select the age
- Check if purchased for someone outside your household as a gift or a donation.