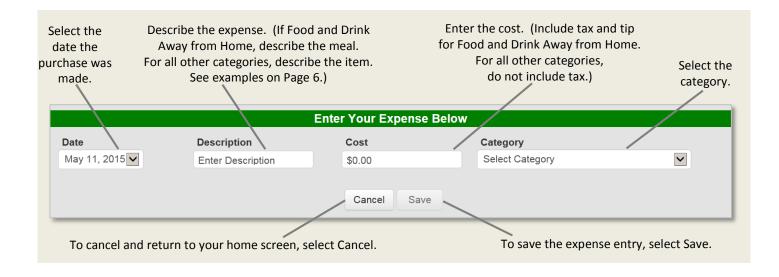

#### **Desktop Version**

To add an expense, you will enter information about your expense right under the "Enter Your Expense Below" section at the top of the screen.

| Information                               |                                                          | er Guide User Settings Logout                                         |                                                            |                                                                                                                   |                                   |  |
|-------------------------------------------|----------------------------------------------------------|-----------------------------------------------------------------------|------------------------------------------------------------|-------------------------------------------------------------------------------------------------------------------|-----------------------------------|--|
| Information                               | 0                                                        | ser Guide                                                             | User Se                                                    | atungs                                                                                                            | Logout                            |  |
|                                           |                                                          | Enter Your Ex                                                         | pense Below                                                |                                                                                                                   |                                   |  |
| Date                                      | Description                                              | Cost                                                                  |                                                            | Category                                                                                                          |                                   |  |
| February 26, 2015                         | Enter Description                                        | \$0.00                                                                |                                                            | Select Category                                                                                                   | ~                                 |  |
|                                           |                                                          |                                                                       |                                                            |                                                                                                                   |                                   |  |
|                                           |                                                          | Cancel                                                                | Save                                                       |                                                                                                                   |                                   |  |
|                                           |                                                          | Summary of                                                            | Evnancae                                                   |                                                                                                                   |                                   |  |
|                                           |                                                          |                                                                       |                                                            |                                                                                                                   |                                   |  |
|                                           |                                                          |                                                                       | Expenses                                                   |                                                                                                                   |                                   |  |
|                                           | Data                                                     | 1                                                                     |                                                            | Category                                                                                                          |                                   |  |
|                                           | Date ¢                                                   | Description                                                           | ♦ Cost ♦                                                   | Category                                                                                                          |                                   |  |
| Delete                                    | Date +<br>February 26                                    | 1                                                                     | ♦ Cost ♦                                                   | Category All Other Products and Ser                                                                               |                                   |  |
|                                           | February 26                                              | Description<br>Electric bill                                          | <ul> <li>◆ Cost ◆</li> <li>\$136.25</li> </ul>             | All Other Products and Se                                                                                         | rvices                            |  |
| Delete Edit<br>Delete Edit                |                                                          | Description                                                           | <ul> <li>◆ Cost ◆</li> <li>\$136.25</li> </ul>             |                                                                                                                   | rvices                            |  |
| Delete Edit                               | February 26                                              | Description<br>Electric bill                                          | Cost     \$136.25     \$3.20                               | All Other Products and Se                                                                                         | rvices<br>Consumption             |  |
|                                           | February 26<br>February 26                               | Description<br>Electric bill<br>Strawberries                          | Cost     \$136.25     \$3.20                               | All Other Products and Ser<br>Food and Drink for Home (                                                           | rvices<br>Consumption             |  |
| Delete Edit<br>Delete Edit                | February 26<br>February 26                               | Description<br>Electric bill<br>Strawberries                          | Cost     \$136.25     \$3.20     \$6.22                    | All Other Products and Ser<br>Food and Drink for Home (                                                           | vices<br>Consumption              |  |
| Delete Edit<br>Delete Edit                | February 26<br>February 26<br>February 26                | Description<br>Electric bill<br>Strawberries<br>Soup and salad        | Cost     \$136.25     \$3.20     \$6.22                    | All Other Products and Sel<br>Food and Drink for Home of<br>Food and Drink Away from                              | vices<br>Consumption              |  |
| Delete Edit<br>Delete Edit                | February 26<br>February 26<br>February 26                | Description<br>Electric bill<br>Strawberries<br>Soup and salad        | Cost     S136.25     S3.20     S6.22     S46.50            | All Other Products and Sel<br>Food and Drink for Home of<br>Food and Drink Away from                              | vices Consumption Home vices      |  |
| Delete Edit<br>Delete Edit<br>Delete Edit | February 26<br>February 26<br>February 26<br>February 26 | Description<br>Electric bill<br>Strawberries<br>Soup and salad<br>Gas | Cost     S136 25     S3 20     S6 22     S46 50     S62.00 | All Other Products and Ser<br>Food and Drink for Home (<br>Food and Drink Away from<br>All Other Products and Ser | vices Consumption Home vices Home |  |

## **Category Specific Questions**

After you select a category, additional questions specific to that category will appear for you to complete. See examples below: