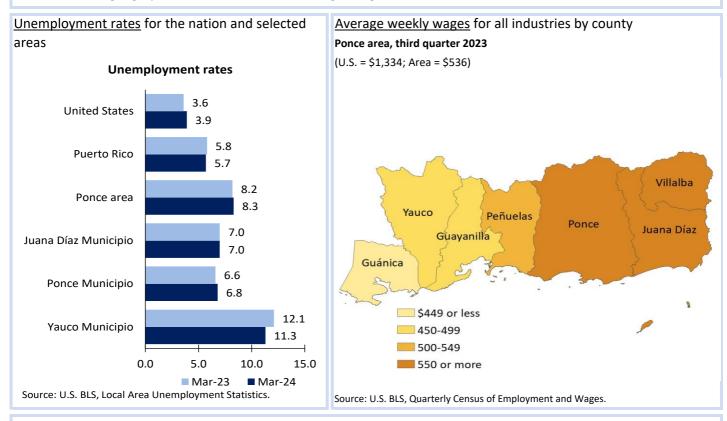

## Ponce Area Economic Summary

## Updated May 06, 2024

This summary presents a sampling of economic information for the area; supplemental data are provided for regions and the nation. Subjects include **unemployment**, **employment**, **wages**, **prices**, **spending**, and **benefits**. All data are not seasonally adjusted and some may be subject to revision. Area definitions may differ by subject. For more area summaries and geographic definitions, see <u>www.bls.gov/regions/economic-summaries.htm</u>.