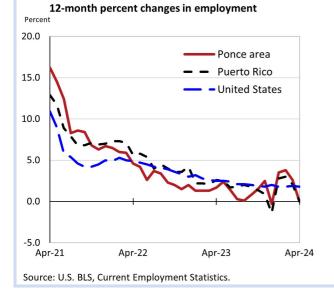

Over-the-year changes in employment on nonfarm payrolls and employment by major industry sector

| Ponce area employment<br>(number in thousands) | Mar.<br>2024 | Change from Mar.<br>2023 to Mar. 2024 |         |
|------------------------------------------------|--------------|---------------------------------------|---------|
|                                                |              | Number                                | Percent |
| Total nonfarm                                  | 74.3         | 1.9                                   | 2.6     |
| Mining, logging, and construction              | 2.4          | -0.1                                  | -4.0    |
| Manufacturing                                  | 9.9          | 0.5                                   | 5.3     |
| Trade, transportation, and utilities           | 14.5         | 0.7                                   | 5.1     |
| Information                                    | 0.6          | 0.1                                   | 20.0    |
| Financial activities                           | 2.7          | 0.0                                   | 0.0     |
| Professional and business services             | -            | -                                     | -       |
| Education and health services                  | 12.1         | 0.2                                   | 1.7     |
| Leisure and hospitality                        | 7.6          | 0.3                                   | 4.1     |
| Other services                                 | -            | -                                     | -       |
| Government                                     | 17.1         | 0.3                                   | 1.8     |