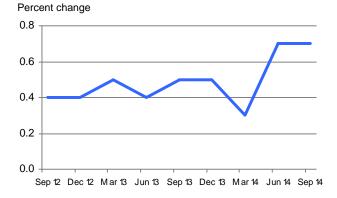

Chart 1. Employment Cost Index, 3-month percent change, seasonally adjusted, civilian workers, compensation, Sept. 2012-Sept. 2014

Chart 2. Employment Cost Index, 12-month percent change, not seasonally adjusted, private industry, wages and salaries, Sept. 2012-Sept. 2014

#### EMPLOYMENT COST INDEX – SEPTEMBER 2014

**Compensation costs** for civilian workers increased 0.7 percent, seasonally adjusted, for the 3-month period ending September 2014, the U.S. Bureau of Labor Statistics reported today. **Wages and salaries** (which make up about 70 percent of compensation costs) increased 0.8 percent, and **benefits** (which make up the remaining 30 percent of compensation) increased 0.6 percent.

#### **Civilian Workers**

Compensation costs for civilian workers increased 2.2 percent for the 12-month period ending September 2014. In September 2013, the increase in compensation costs was 1.9 percent. Wages and salaries increased 2.1 percent for the 12-month period ending September 2014, compared with 1.6 percent in September 2013. Benefit costs increased 2.4 percent for the 12-month period ending September 2014, compared with a 2.2 percent increase for the 12-month period ending September 2013.