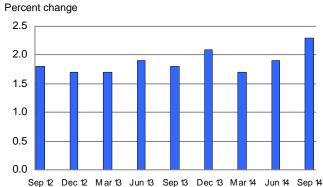

Chart 1. Employment Cost Index, 3-month percent change, seasonally adjusted, civilian workers, compensation, Sept. 2012-Sept. 2014

Chart 2. Employment Cost Index, 12-month percent change, not seasonally adjusted, private industry, wages and salaries, Sept. 2012-Sept. 2014

# **Private Industry Workers**

**Compensation costs** for private industry workers increased 2.3 percent over the year. In September 2013 the increase was 1.9 percent. **Wages and salaries** increased 2.3 percent for the current 12-month period ending September 2014. In September 2013 the increase was 1.8 percent. The increase in the