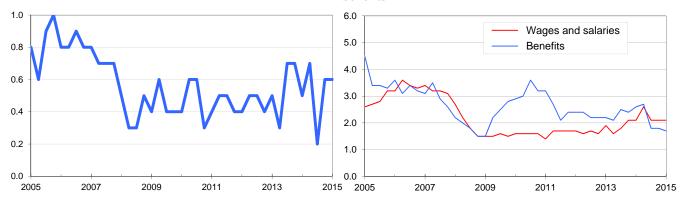

### EMPLOYMENT COST INDEX – DECEMBER 2015

Compensation costs for civilian workers increased 0.6 percent, seasonally adjusted, for the 3-month period ending in December 2015, the U.S. Bureau of Labor Statistics reported today. Wages and salaries (which make up about 70 percent of compensation costs) increased 0.6 percent, and benefits (which make up the remaining 30 percent of compensation) increased 0.7 percent. (See chart 1 and tables A, 1, 2, and 3.)

Chart 1. Three-month percent change, seasonally adjusted, in civilian workers, compensation

Chart 2. Twelve-month percent changes, not seasonally adjusted, in civilian workers, wages and salaries and benefits

#### **Civilian Workers**

**Compensation costs** for civilian workers increased 2.0 percent for the 12-month period ending in December 2015. In December 2014, compensation costs increased 2.2 percent. **Wages and salaries** increased 2.1 percent for the current 12-month period, unchanged from the 12-month period ending in December 2014. **Benefit costs** increased 1.7 percent for the 12-month period ending in December 2015. In December 2014, the increase was 2.6 percent. (See chart 2 and tables A, 4, 8, and 12.)