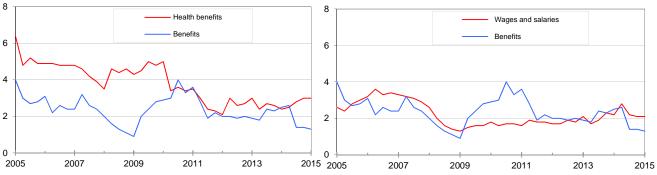

# **Private Industry Workers**

**Compensation costs** for private industry workers increased 1.9 percent over the year, slowing from the December 2014 increase of 2.3 percent. **Wages and salaries** increased 2.1 percent for the current 12-month period. In December 2014, the increase was 2.2 percent. The increase in the cost of **benefits** was 1.3 percent for the 12-month period ending in December 2015, lower than December 2014 when the increase was 2.5 percent. (See charts 3 and 4 and tables A, 5, 9, and 12.)

Chart 3. Twelve-month percent changes, not seasonally adjusted, in private industry, benefits and health benefits

Chart 4. Twelve-month percent changes, not seasonally adjusted, in private industry, wages and salaries and benefits

Employer costs for **health benefits** increased 3.0 percent over the year. In December 2014, the increase was 2.4 percent. (For further information, see www.bls.gov/web/eci/echealth.pdf.)

Among **occupational groups**, compensation cost increases for private industry workers for the 12-month period ending in December 2015 ranged from 1.4 percent for natural resources, construction, and maintenance occupations to 2.6 percent for production, transportation, and material moving occupations. (See table 5.)