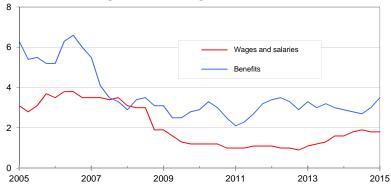

#### **State and Local Government Workers**

Compensation costs for state and local government workers increased 2.5 percent for the 12-month period ending in December 2015. In December 2014, the increase was 2.0 percent.

Wages and salaries increased 1.8 percent for the 12-month period ending in December 2015, and in December 2014 the increase was 1.6 percent. Benefit costs increased 3.5 percent in December 2015, higher than in December 2014 when the increase was 2.9 percent. (See chart 5 and tables A, 7, 11, and 12.)

Chart 5. Twelve-month percent changes, not seasonally adjusted, in state and local government, wages and salaries and benefits